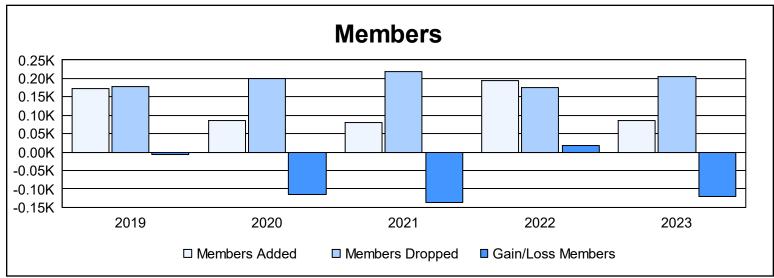

District LD 9 As of June 2023 Cumulative

| Year      | New<br>Clubs | Dropped<br>Clubs | Gain/<br>Loss<br>Clubs | New<br>Members | Charter<br>Members | Reinstate<br>Members | Transfer<br>Members | Total<br>Member<br>Added | Total<br>Members<br>Dropped | Gain/<br>Loss<br>Members |
|-----------|--------------|------------------|------------------------|----------------|--------------------|----------------------|---------------------|--------------------------|-----------------------------|--------------------------|
| 2018-2019 | 0            | 1                | -1                     | 165            | 1                  | 2                    | 4                   | 172                      | 178                         | -6                       |
| 2019-2020 | 0            | 2                | -2                     | 80             | 0                  | 6                    | 0                   | 86                       | 200                         | -114                     |
| 2020-2021 | 0            | 2                | -2                     | 71             | 0                  | 6                    | 4                   | 81                       | 218                         | -137                     |
| 2021-2022 | 0            | 2                | -2                     | 145            | 7                  | 42                   | 1                   | 195                      | 176                         | 19                       |
| 2022-2023 | 0            | 3                | -3                     | 72             | 0                  | 7                    | 6                   | 85                       | 205                         | -120                     |
| Average   | 0            | 2                | -2                     | 107            | 2                  | 13                   | 3                   | 124                      | 195                         | -72                      |