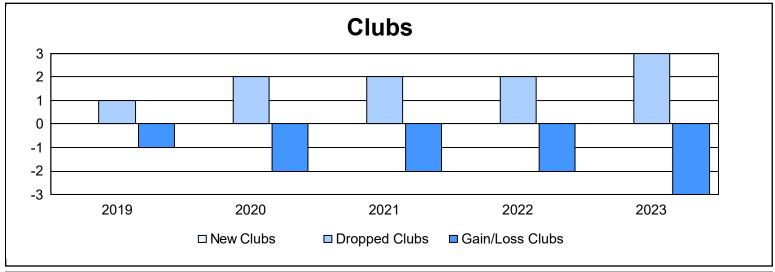

District LD 9 As of June 2023 Cumulative

| Year      | New<br>Clubs | Dropped<br>Clubs | Gain/<br>Loss<br>Clubs | New<br>Members | Charter<br>Members | Reinstate<br>Members | Transfer<br>Members | Total<br>Member<br>Added | Total<br>Members<br>Dropped | Gain/<br>Loss<br>Members |
|-----------|--------------|------------------|------------------------|----------------|--------------------|----------------------|---------------------|--------------------------|-----------------------------|--------------------------|
| 2018-2019 | 0            | 1                | -1                     | 165            | 1                  | 2                    | 4                   | 172                      | 178                         | -6                       |
| 2019-2020 | 0            | 2                | -2                     | 80             | 0                  | 6                    | 0                   | 86                       | 200                         | -114                     |
| 2020-2021 | 0            | 2                | -2                     | 71             | 0                  | 6                    | 4                   | 81                       | 218                         | -137                     |
| 2021-2022 | 0            | 2                | -2                     | 145            | 7                  | 42                   | 1                   | 195                      | 176                         | 19                       |
| 2022-2023 | 0            | 3                | -3                     | 72             | 0                  | 7                    | 6                   | 85                       | 205                         | -120                     |
| Average   | 0            | 2                | -2                     | 107            | 2                  | 13                   | 3                   | 124                      | 195                         | -72                      |